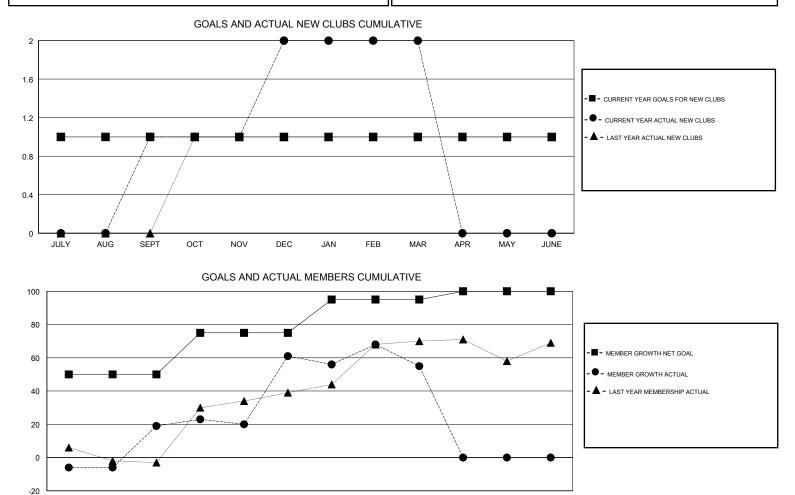

## GMT: TERESA MANN

| GMT: TERESA MANN LOC  |               |           | LOCAT         | TION THAILAND         |                           |                         | GMT CA                                             |
|-----------------------|---------------|-----------|---------------|-----------------------|---------------------------|-------------------------|----------------------------------------------------|
| Clubs                 |               |           |               | Members               |                           |                         |                                                    |
| RESULTS FOR 2017-2018 |               |           |               | RESULTS FOR 2017-2018 |                           |                         |                                                    |
| QUARTER               | NEW CLUB GOAL | NEW CLUBS | DROPPED CLUBS | QUARTER               | MEMBER GROWTH NET<br>GOAL | MEMBER GROWTH<br>ACTUAL | DROPPED<br>MEMBERS ACTUAL<br>(including transfers) |
| JULY/AUG/SEPT         | 1             | 1         | 0             | JULY/AUG/SEPT         | 50                        | 55                      | 34                                                 |
| OCT/NOV/DEC           | 0             | 1         | 0             | OCT/NOV/DEC           | 25                        | 62                      | 18                                                 |
| JAN/FEB/MAR           | 0             | 0         | 0             | JAN/FEB/MAR           | 20                        | 20                      | 24                                                 |
| APR/MAY/JUNE          | 0             | 0         | 0             | APR/MAY/JUNE          | 5                         | 0                       | 0                                                  |